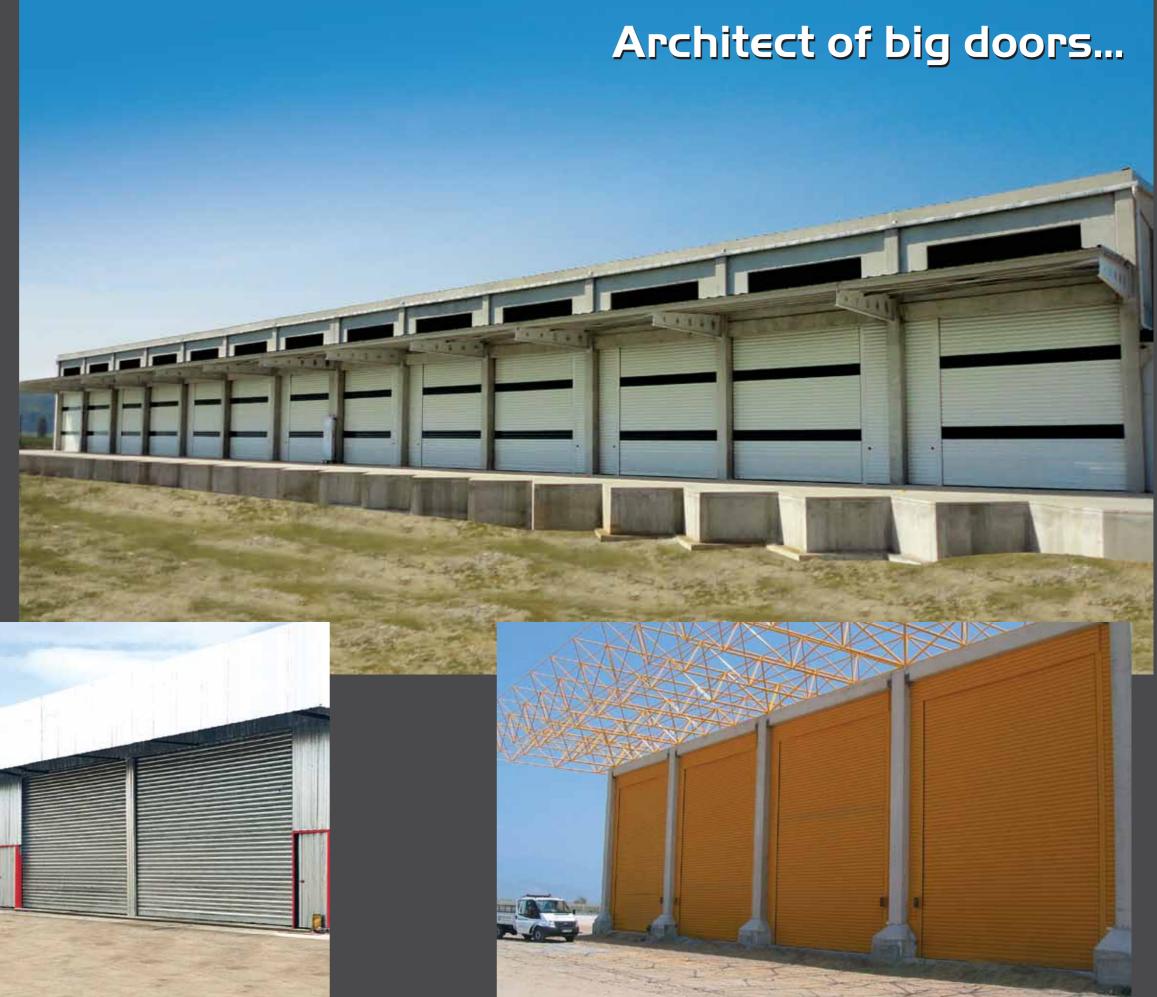

A special wind hook is attached to the big scale doors or the doors which are installed in places under the heavy weather conditions such as heavy, storm etc...

Büyük kapıların mimarı...

Each system sold by Özbosan is under the warranty for 2 year as well as service care and spare parts for lasting life after warranty period... Each door system to be produced by Özbosan is specially designed in each size with features upon your need and desire...

Özbosanda satışı yapılan her sistemin iki yıl garantisi, garanti sonrası ise ömür boyu servis güvencesi vardır... Özbosanda imalatı yapılacak her kapı sistemi dilediğiniz boyutlarda ve ihtiyacınız doğrultusunda sizin için özel olarak tasarımlandırılır...